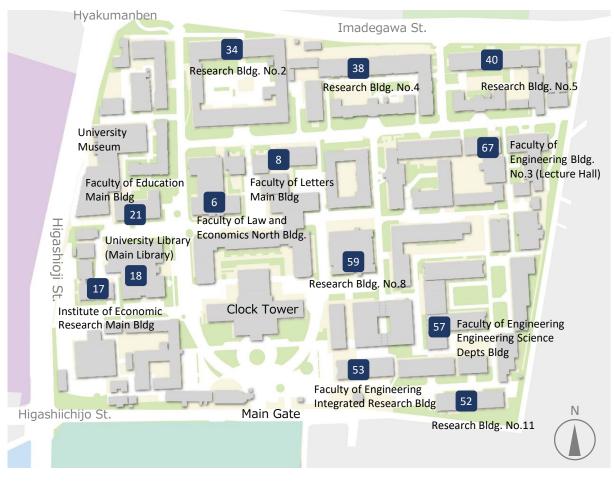

## Kyoto University Libraries Map [Main Campus]

| Library                     | No. | Location                                                                   |
|-----------------------------|-----|----------------------------------------------------------------------------|
| Main Library                | 18  | University Library (Main Library)                                          |
| Letters Library             | 8   | 1st Basement, Faculty of Letters Main Bldg                                 |
| Laj                         | 40  | East End of 1st Floor, Research Bldg. No.5                                 |
| Education                   | 21  | West End of the 1st Floor, Faculty of Education Main Bldg                  |
| Law                         | 6   | 2nd Floor, Faculty of Law and Economics North Bldg.                        |
| Economics                   | 6   | 1st Floor, Faculty of Law and Economics North Bldg.                        |
| Eng. North                  | 67  | 3rd Floor, Faculty of Engineering Bldg. No.3 (Lecture Hall)                |
| Eng. North Learning Commons | 67  | 4th Floor, Faculty of Engineering Bldg. No.3 (Lecture Hall)                |
| Eng. South                  | 57  | Room 123, 1st Floor, Faculty of Engineering Engineering Science Depts Bldg |
| Eng. South Learning Commons | 53  | Room 509, 5th Floor, Faculty of Engineering Integrated Research<br>Bldg    |
| IRH [Jimbun]                | 38  | Room 203, 2nd Floor, Research Bldg. No.4                                   |
| Energy                      | 52  | Room 312, 3rd Floor, Research Bldg. No.11                                  |
| Informatics                 | 59  | Room 428, 4th Floor, Research Bldg. No.8                                   |
| GES [Chikyu Kankyo]         | 40  | 1st Floor, Research Bldg. No.5                                             |
| KIER [Keiken]               | 17  | Room 209, 2nd Floor, Institute of Economic Research Main Bldg              |
| ASAFAS [Asia]               | 34  | Room AA421, 4th Floor, Research Bldg. No.2                                 |