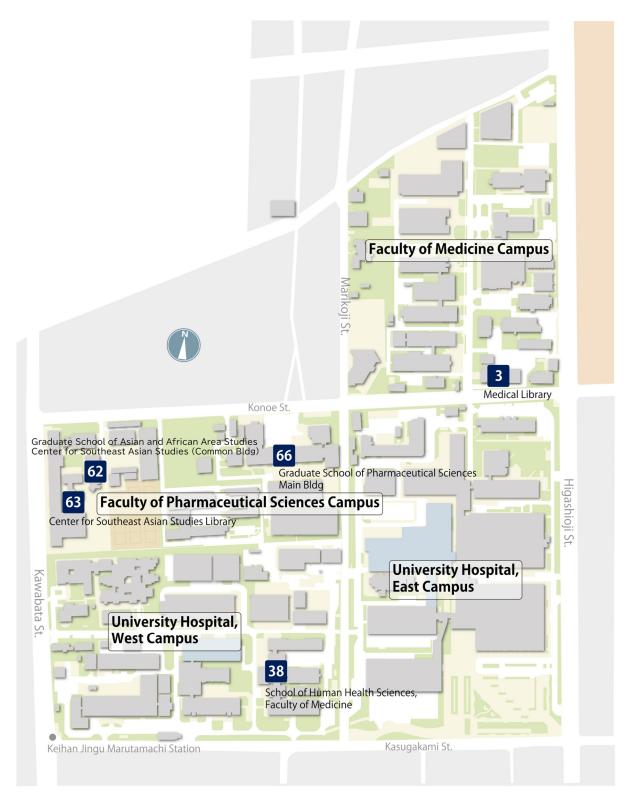

## Kyoto University Libraries Map [Faculty of Medicine, Pharmaceutical Science and University Hospital Campus]

| Library             | No. | Location                                                                                                    |
|---------------------|-----|-------------------------------------------------------------------------------------------------------------|
| Medical Library     | 3   | Medical Library, Faculty of Medical Campus                                                                  |
| Med. Health Sci.    | 38  | 1st Floor, School of Human Health Sciences, Faculty of Medicine                                             |
| Pharmacy            | 66  | 1st Floor, Graduate School of Pharmaceutical Sciences Main Bldg                                             |
| ASAFAS [Africa]     | 62  | Room206, Graduate School of Asian and African Area Studies Center for Southeast Asian Studies (Common Bldg) |
| CSEAS [Tohnan Asia] | 63  | Center for Southeast Asian Studies Library                                                                  |