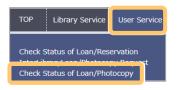

### Check the status of your request, Receive the books

We will email you when the books are ready.

>>> >>> >>> >>> >>> >>> >>> >>>

You can check the status of your request and return due date from "Check Status of Loan/Photocopy".