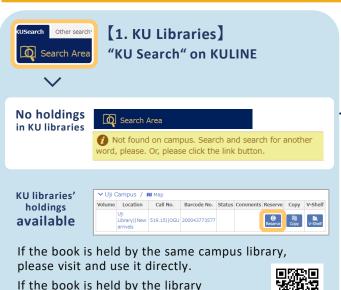

## **Apply**

KULINE: "KU Search" → "Other Univ" search → Apply

If the book is held by the library of other campus, please click the "Reserve" button to apply.

Request books from other campus