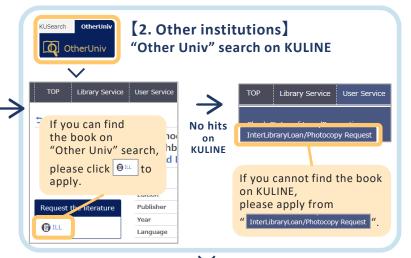

## from Other Institutions

I searched for the book I need on KULINE, but I could not find it in Kyoto University (KU) libraries. How can I get it?

You can **request books** from other institutions. The shipping costs, etc. will be charged.

## **Apply**

KULINE: "KU Search" → "Other Univ" search → Apply

If the book is held by the library of other campus, please click the "Reserve" button to apply.

Request books from other campus