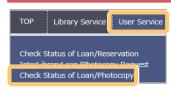

## **Confirm** Check the status of your request, Receive the photocopies

You can check the status of your request from "Check Status of Loan/Photocopy".

We will email you when photocopies are ready.

eDDS: Please click the "Open" button on "Check Status of Loan/Photocopy" to view the PDF. You can view the PDF for 2 weeks.