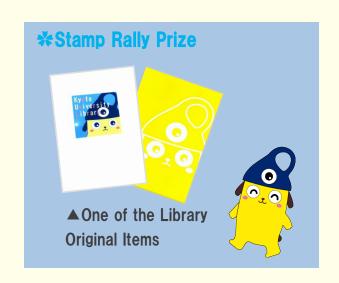

## Stamp Rally in the Main Library

Go around the Main Library and collect the stamps to win a prize!

Date: April 1st (Mon) - 26th (Fri)

Also Recommended!

Kyoto University Library & Museum Stamp Rally

Library Walk (until 17th May)

You can get a prize at the Reference Desk (1st Floor) Weekdays 9:00-17:00 Contacts: User Support Section, Main Library TEL: 075-753-2636 Email: ref660@mail2.adm.kyoto-u.ac.jp