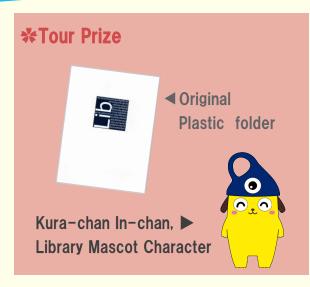

## **\*** Library Tour

We will show you all you need to get started in the Main Library!

Date: April 8th (Mon), 10th (Wed), 12th (Fri), 25th (Thu), 26th (Fri)

Time: 13:30-14:00 2 16:30-17:00